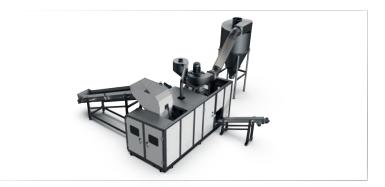

## CM-8 PROFESSIONAL

**Click for Detailed Information!** 

## **CM-8** PROFESSIONAL

## **TECHNICAL INFORMATION**

Hourly Processing Capacity

• 300 KG / Hr 4mm Sieve

## **Granulation Unit**

**Crushing Engine** • 18,5 kW

- Number of Blades
- 4 Fixed, 32 Rotary
- **Blades Quality** • 2379 BOHLER

## **Separation Unit**

Separation Unit • 74\*115cm

## Standard Equipment

• 2-3-4-5-6 Mm Crushing Sieves, Dust Cyclone

### Area Covered

• 10 m<sup>2</sup>

- Dimensions
- 200\*430\*295 cm

## Weight

• 1.500 Kg

- Total Required Energy and Amperage • 75 KVA / 63 Amper
- **Crushing Engine Power**
- 18 kW
- **Total Engine Power**

•28 kW

## **Usage Areas**

Copper and Aluminum Cable

**Electronic Waste Card** 

**Rigid Plastic** 

Radiator