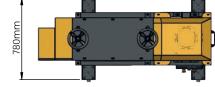

## Area Covered

• 100 m²

Dimensions

• 930\*870\*420 cm

## Weight

• 11.000 Kg

- Total Required Energy and Amperage
- 250 KVA / 280 Amper

**Crushing Engine Power** 

• 90 kW

Total Engine Power

• 130 kW