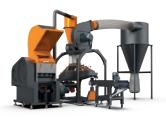

## CM-8 PROFESSIONAL

**Click for Detailed Information!** 

## **CM-8** PROFESSIONAL

## **TECHNICAL INFORMATION**

Hourly Processing Capacity

• 300 KG / Hr 4mm Sieve

## **Granulation Unit**

**Crushing Engine** • 18,5 kW

- Number of Blades
- 4 Fixed, 32 Rotary
- **Blades Quality** • 2379 BOHLER

## **Separation Unit**

Separation Unit • 74\*115cm

## Standard Equipment

• 2-3-4-5-6 Mm Crushing Sieves, Dust Cyclone

### Area Covered

• 10 m<sup>2</sup>

- Dimensions
- 200\*430\*295 cm

## Weight

• 1.500 Kg

- Total Required Energy and Amperage • 75 KVA / 63 Amper
- **Crushing Engine Power**
- 18 kW
- **Total Engine Power**

•28 kW

## **Usage Areas**

Copper and Aluminum Cable

**Electronic Waste Card** 

**Rigid Plastic** 

Radiator