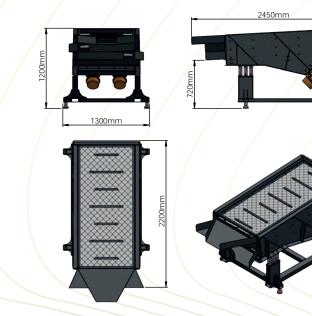

## **Vibration Sieve**

## **TECHNICAL INFORMATION**

Engine

• 2 Pieces 0.55kW Vibro Engine

Sieve • 3-Layers Elimination (Optional)

Sieve Tape • 850x1850mm (Optional)

• Production can be made in requested sizes.

• It is used to classify materials according to their sizes.

- Sieves can be changed depending on the size of the material.
- It is used to classify crushed and separated copper or aluminum according to different grain sizes or to recover all copper or aluminum powder remaining in plastic granules.