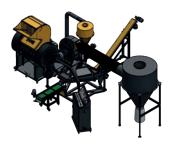

## CM-120 PROFESSIONAL

03 www.cabmill.com

Hourly Processing Capacity

• 2000 KG / Hr 4mm Sieve

## **Granulation Unit**

Crushing Engine • 90 kW

Number of Blades

• 4 Fixed, 55 Rotary

Blades Quality

2379 BOHLER

## **Separation Unit**

Separation Unit

• 150\*120cm

### Standard Equipment

2-3-4-5-6 Mm Crushing Sieves, Dust Cyclone, Plastic Helezon, Loading Belt, Magnetic Output Belt