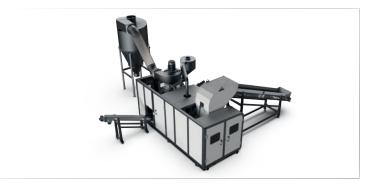

## CM-120 PRO

The most professional for you

|    | Processing<br>apacity | Dimensions  | Weight    | Number of Blades  | Conveyor Belt | Magnetic Belt | Plastic Helezon | Size of Separatior |
|----|-----------------------|-------------|-----------|-------------------|---------------|---------------|-----------------|--------------------|
| 20 | 000 KG                | 930*870*420 | 11.000 KG | 4 Fixed 55 Rotary | Available     | Available     | Available       | 120*150CM          |

## CM-120 PROFESSIONAL

03 www.cabmill.com

Hourly Processing Capacity

• 2000 KG / Hr 4mm Sieve

## **Granulation Unit**

Crushing Engine • 90 kW

Number of Blades

• 4 Fixed, 55 Rotary

Blades Quality

2379 BOHLER

## **Separation Unit**

Separation Unit

• 150\*120cm

### Standard Equipment

2-3-4-5-6 Mm Crushing Sieves, Dust Cyclone, Plastic Helezon, Loading Belt, Magnetic Output Belt

## Area Covered

• 100 m²

Dimensions

• 930\*870\*420 cm

## Weight

• 11.000 Kg

- Total Required Energy and Amperage
- 250 KVA / 280 Amper

**Crushing Engine Power** 

• 90 kW

Total Engine Power

• 130 kW

## **Usage Areas**

Copper and Aluminum Cable

Electronic Waste Card

Rigid Plastic

Radiator