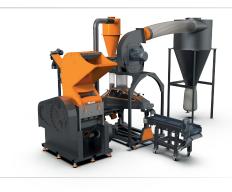

## CM-120 PROFESSIONAL

03 www.cabmill.com

Hourly Processing Capacity

• 2000 KG / Hr 4mm Sieve

## **Granulation Unit**

Crushing Engine • 90 kW

Number of Blades

• 4 Fixed, 55 Rotary

Blades Quality

2379 BOHLER

## **Separation Unit**

Separation Unit

• 150\*120cm

### Standard Equipment

2-3-4-5-6 Mm Crushing Sieves, Dust Cyclone, Plastic Helezon, Loading Belt, Magnetic Output Belt

## Area Covered

• 100 m²

Dimensions

• 930\*870\*420 cm

## Weight

• 11.000 Kg

- Total Required Energy and Amperage
- 250 KVA / 280 Amper

**Crushing Engine Power** 

• 90 kW

Total Engine Power

• 130 kW