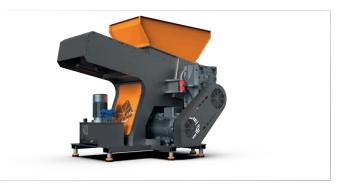

## CM-10 PROFESSIONAL

Click for Detailed Information!

Hourly Processing Capacity

• 750 KG / Hr 4mm Sieve

## **Granulation Unit**

Crushing Engine • 37 kW

Number of Blades

- 4 Fixed, 50 Rotary
- Blades Quality

  2379 BOHLER

## **Separation Unit**

Separation Unit

145\*115cm

## Standard Equipment

2-3-4-5-6 Mm Crushing Sieves, Dust Cyclone, Plastic Helezon, Magnetic Output Belt

### Area Covered

- 35 m²
- Dimensions
- 830\*870\*420 cm

## Weight

- 3.500 Kg
- Total Required Energy and Amperage
- 100 KVA / 110 Amper
- Crushing Engine Power • 37 kW
- 37 KVV
- Total Engine Power • 50 kW

## Usage Areas

Copper and Aluminum Cable

Electronic Waste Card

**Rigid Plastic** 

Radiator