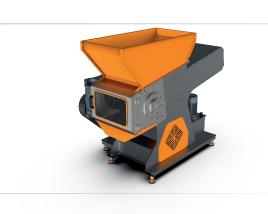

## CM-8 PROFESSIONAL

**Click for Detailed Information!** 

## **CM-8** PROFESSIONAL

## **TECHNICAL INFORMATION**

Hourly Processing Capacity

• 300 KG / Hr 4mm Sieve

## **Granulation Unit**

**Crushing Engine** • 18,5 kW

- Number of Blades
- 4 Fixed, 32 Rotary
- **Blades Quality** • 2379 BOHLER

## **Separation Unit**

Separation Unit • 74\*115cm

## Standard Equipment

• 2-3-4-5-6 Mm Crushing Sieves, Dust Cyclone

### Area Covered

• 10 m<sup>2</sup>

- Dimensions
- 200\*430\*295 cm

## Weight

• 1.500 Kg

- Total Required Energy and Amperage • 75 KVA / 63 Amper
- **Crushing Engine Power**
- 18 kW
- **Total Engine Power**

•28 kW

## **Usage Areas**

Copper and Aluminum Cable

**Electronic Waste Card** 

**Rigid Plastic** 

Radiator