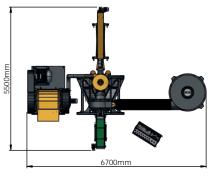

## **CM-10E Separator Unit**

## **Separation Unit**

Hourly Processing Capacity • 1000KG

Separation Unit • 145\*115cm

## Production Can Be Made in Requested Capacity and Dimensions

CM-120E PRO Separation Unit