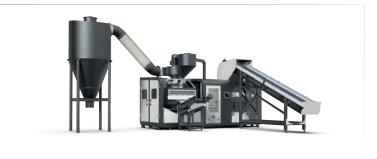

## CM-10 PROFESSIONAL

Click for Detailed Information!

Hourly Processing Capacity

• 750 KG / Hr 4mm Sieve

## **Granulation Unit**

Crushing Engine • 37 kW

Number of Blades

- 4 Fixed, 50 Rotary
- Blades Quality

  2379 BOHLER

## **Separation Unit**

Separation Unit

145\*115cm

## Standard Equipment

2-3-4-5-6 Mm Crushing Sieves, Dust Cyclone, Plastic Helezon, Magnetic Output Belt

### Area Covered

- 35 m²
- Dimensions
- 830\*870\*420 cm

## Weight

- 3.500 Kg
- Total Required Energy and Amperage
- 100 KVA / 110 Amper
- Crushing Engine Power • 37 kW
- 37 KVV
- Total Engine Power • 50 kW

## Usage Areas

Copper and Aluminum Cable

Electronic Waste Card

**Rigid Plastic** 

Radiator