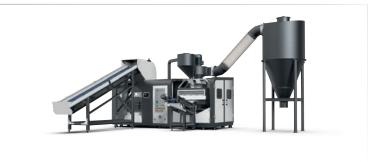

## CM-10 PROFESSIONAL

Click for Detailed Information!

Hourly Processing Capacity

• 750 KG / Hr 4mm Sieve

## **Granulation Unit**

Crushing Engine • 37 kW

Number of Blades

- 4 Fixed, 50 Rotary
- Blades Quality

  2379 BOHLER

## **Separation Unit**

Separation Unit

145\*115cm

## Standard Equipment

2-3-4-5-6 Mm Crushing Sieves, Dust Cyclone, Plastic Helezon, Magnetic Output Belt

### Area Covered

- 35 m²
- Dimensions
- 830\*870\*420 cm

## Weight

- 3.500 Kg
- Total Required Energy and Amperage
- 100 KVA / 110 Amper
- Crushing Engine Power • 37 kW
- 37 KVV
- Total Engine Power • 50 kW

## Usage Areas

Copper and Aluminum Cable

Electronic Waste Card

**Rigid Plastic** 

Radiator