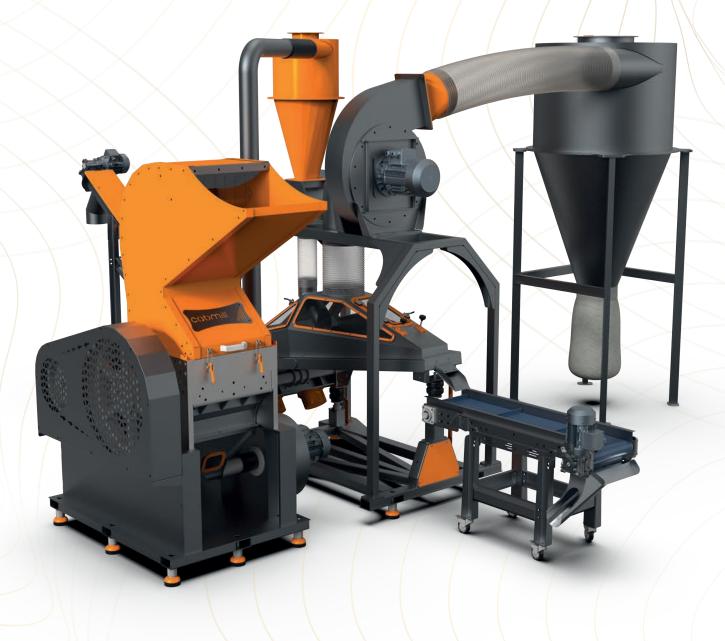

## CM-120 PROFESSIONAL

03 www.cabmill.com

Hourly Processing Capacity

• 2000 KG / Hr 4mm Sieve

## **Granulation Unit**

Crushing Engine • 90 kW

Number of Blades

• 4 Fixed, 55 Rotary

Blades Quality

2379 BOHLER

## **Separation Unit**

Separation Unit

• 150\*120cm

### Standard Equipment

2-3-4-5-6 Mm Crushing Sieves, Dust Cyclone, Plastic Helezon, Loading Belt, Magnetic Output Belt

## Area Covered

• 100 m²

Dimensions

• 930\*870\*420 cm

## Weight

• 11.000 Kg

- Total Required Energy and Amperage
- 250 KVA / 280 Amper

**Crushing Engine Power** 

• 90 kW

Total Engine Power

• 130 kW

## **Usage Areas**

Copper and Aluminum Cable

Electronic Waste Card

Rigid Plastic

Radiator