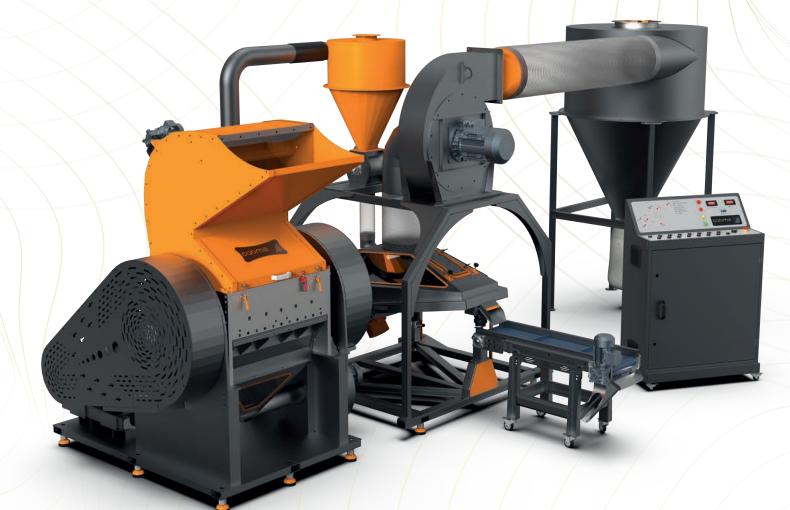

## CM-8 PROFESSIONAL

**Click for Detailed Information!** 

## **CM-8** PROFESSIONAL

## **TECHNICAL INFORMATION**

Hourly Processing Capacity

• 300 KG / Hr 4mm Sieve

## **Granulation Unit**

**Crushing Engine** • 18,5 kW

- Number of Blades
- 4 Fixed, 32 Rotary
- **Blades Quality** • 2379 BOHLER

## **Separation Unit**

Separation Unit • 74\*115cm

## Standard Equipment

• 2-3-4-5-6 Mm Crushing Sieves, Dust Cyclone

### Area Covered

• 10 m<sup>2</sup>

- Dimensions
- 200\*430\*295 cm

## Weight

• 1.500 Kg

- Total Required Energy and Amperage • 75 KVA / 63 Amper
- **Crushing Engine Power**
- 18 kW
- **Total Engine Power**

•28 kW

## **Usage Areas**

Copper and Aluminum Cable

**Electronic Waste Card** 

**Rigid Plastic** 

Radiator