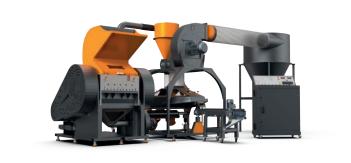

## CM-120 PRO

The most professional for you

|    | Processing<br>apacity | Dimensions  | Weight    | Number of Blades  | Conveyor Belt | Magnetic Belt | Plastic Helezon | Size of Separatior |
|----|-----------------------|-------------|-----------|-------------------|---------------|---------------|-----------------|--------------------|
| 20 | 000 KG                | 930*870*420 | 11.000 KG | 4 Fixed 55 Rotary | Available     | Available     | Available       | 120*150CM          |

## CM-120 PROFESSIONAL

03 www.cabmill.com

Hourly Processing Capacity

• 2000 KG / Hr 4mm Sieve

## Area Covered

• 100 m²

Dimensions

• 930\*870\*420 cm

## Weight

• 11.000 Kg

- Total Required Energy and Amperage
- 250 KVA / 280 Amper

**Crushing Engine Power** 

• 90 kW

Total Engine Power

• 130 kW