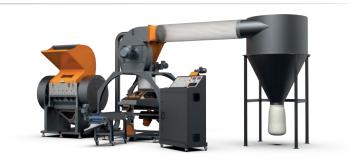

## CM-80 PROFESSIONAL

**Click for Detailed Information!** 

05 www.cabmill.com

Hourly Processing Capacity

• 1000 KG / Hr 4mm Sieve

### Area Covered

• 75 m²

Dimensions

• 830\*870\*420 cm

## Weight

• 6.500 Kg

- Total Required Energy and Amperage
- 160 KVA / 160 Amper

Crushing Engine Power

• 55 kW

Total Engine Power

• 80 kW