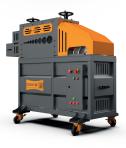

## SHREDDER

The most professional for you

It can be manufactured according to the requested capacity and usage areas.

| Hourly Processing<br>Capacity | Dimensions  | Weight   | Number of Blades  | Conveyor Belt |
|-------------------------------|-------------|----------|-------------------|---------------|
| 1500 KG                       | 120*200*150 | 1.000 KG | 2 Fixed 18 Rotary | Optional      |

## **TECHNICAL INFORMATION**

Hourly Processing Capacity

• 1500 KG / Hr 4mm Sieve

## Shredding

Crushing Engine

• 22 kW

Number of Blades
• 2 Fixed, 18 Rotary

Blades Quality

• 2379 BOHLER

Area Covered

• 3 m²

Dimensions • 120\*200\*150 cm

Weight

• 1.000 Kg

Total Required Amperage

• 63 Amper

Crushing Engine Power • 22 kW

Total Engine Power

• 25 kW

Controlled with PLC

It can be manufactured according to the requested capacity and usage areas.

## **Usage Areas**

Copper and Aluminum Cable

Electronic Waste Card

Rigid Plastic

Radiator

Cable Size • 1-94 mm

Engine Turnover • 80/Tm

Blades Quality
• 2379 BOHLER