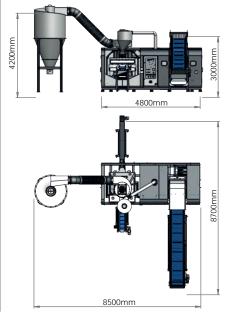

## CM-120 PROFESSIONAL

03 www.cabmill.com

Hourly Processing Capacity

• 2000 KG / Hr 4mm Sieve

## **Granulation Unit**

Crushing Engine • 90 kW

Number of Blades

• 4 Fixed, 55 Rotary

Blades Quality

2379 BOHLER

## **Separation Unit**

Separation Unit

• 150\*120cm

### Standard Equipment

2-3-4-5-6 Mm Crushing Sieves, Dust Cyclone, Plastic Helezon, Loading Belt, Magnetic Output Belt

## Area Covered

• 100 m²

Dimensions

• 930\*870\*420 cm

## Weight

• 11.000 Kg

- Total Required Energy and Amperage
- 250 KVA / 280 Amper

**Crushing Engine Power** 

• 90 kW

Total Engine Power

• 130 kW

## **Usage Areas**

Copper and Aluminum Cable

Electronic Waste Card

Rigid Plastic

Radiator