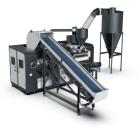

## CM-80 PROFESSIONAL

**Click for Detailed Information!** 

05 www.cabmill.com

Hourly Processing Capacity

• 1000 KG / Hr 4mm Sieve

## **Granulation Unit**

Crushing Engine • 55 kW

Number of Blades

• 2 Fixed, 35 Rotary

Blades Quality

2379 BOHLER

## **Separation Unit**

Separation Unit

• 120\*120cm

### Standard Equipment

2-3-4-5-6 Mm Crushing Sieves, Dust Cyclone, Plastic Helezon, Loading Belt, Magnetic Output Belt

### Area Covered

• 75 m²

Dimensions

• 830\*870\*420 cm

## Weight

• 6.500 Kg

- Total Required Energy and Amperage
- 160 KVA / 160 Amper

Crushing Engine Power

• 55 kW

Total Engine Power

• 80 kW

## **Usage Areas**

Copper and Aluminum Cable

Electronic Waste Card

**Rigid Plastic** 

Radiator