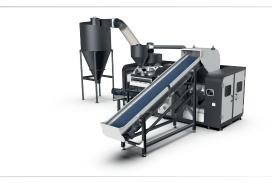

## CM-80 PROFESSIONAL

**Click for Detailed Information!** 

05 www.cabmill.com

Hourly Processing Capacity

• 1000 KG / Hr 4mm Sieve

## **Granulation Unit**

Crushing Engine • 55 kW

Number of Blades

• 2 Fixed, 35 Rotary

Blades Quality

2379 BOHLER

## **Separation Unit**

Separation Unit

• 120\*120cm

### Standard Equipment

2-3-4-5-6 Mm Crushing Sieves, Dust Cyclone, Plastic Helezon, Loading Belt, Magnetic Output Belt

### Area Covered

• 75 m²

Dimensions

• 830\*870\*420 cm

## Weight

• 6.500 Kg

- Total Required Energy and Amperage
- 160 KVA / 160 Amper

Crushing Engine Power

• 55 kW

Total Engine Power

• 80 kW

## **Usage Areas**

Copper and Aluminum Cable

Electronic Waste Card

**Rigid Plastic** 

Radiator