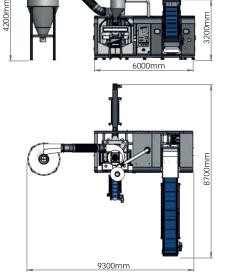

## CM-120 PRO

The most professional for you

|    | Processing<br>apacity | Dimensions  | Weight    | Number of Blades  | Conveyor Belt | Magnetic Belt | Plastic Helezon | Size of Separatior |
|----|-----------------------|-------------|-----------|-------------------|---------------|---------------|-----------------|--------------------|
| 20 | 000 KG                | 930*870*420 | 11.000 KG | 4 Fixed 55 Rotary | Available     | Available     | Available       | 120*150CM          |

## Area Covered

• 100 m²

Dimensions

• 930\*870\*420 cm

## Weight

• 11.000 Kg

- Total Required Energy and Amperage
- 250 KVA / 280 Amper

**Crushing Engine Power** 

• 90 kW

Total Engine Power

• 130 kW