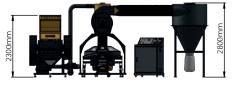

## CM-120 PROFESSIONAL

03 www.cabmill.com

Hourly Processing Capacity

• 2000 KG / Hr 4mm Sieve

## Area Covered

• 100 m²

Dimensions

• 930\*870\*420 cm

## Weight

• 11.000 Kg

- Total Required Energy and Amperage
- 250 KVA / 280 Amper

**Crushing Engine Power** 

• 90 kW

Total Engine Power

• 130 kW