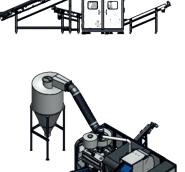

## CM-120 PROFESSIONAL

03 www.cabmill.com

Hourly Processing Capacity

• 2000 KG / Hr 4mm Sieve

## **Granulation Unit**

Crushing Engine • 90 kW

Number of Blades

• 4 Fixed, 55 Rotary

Blades Quality

2379 BOHLER

## **Separation Unit**

Separation Unit

• 150\*120cm

### Standard Equipment

2-3-4-5-6 Mm Crushing Sieves, Dust Cyclone, Plastic Helezon, Loading Belt, Magnetic Output Belt

## Area Covered

• 100 m²

Dimensions

• 930\*870\*420 cm

## Weight

• 11.000 Kg

- Total Required Energy and Amperage
- 250 KVA / 280 Amper

**Crushing Engine Power** 

• 90 kW

Total Engine Power

• 130 kW

## **Usage Areas**

Copper and Aluminum Cable

Electronic Waste Card

Rigid Plastic

Radiator