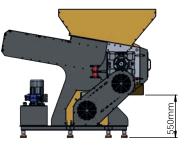

## **TECHNICAL INFORMATION**

Hourly Processing Capacity

• 1500 KG / Hr 4mm Sieve

Dimensions • 120\*200\*150 cm

Weight

• 1.000 Kg

Total Required Amperage

• 63 Amper

Crushing Engine Power • 22 kW

Total Engine Power

• 25 kW