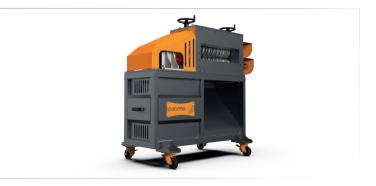

## CM-10 PROFESSIONAL

Click for Detailed Information!

Hourly Processing Capacity

• 750 KG / Hr 4mm Sieve

## **Granulation Unit**

Crushing Engine • 37 kW

Number of Blades

- 4 Fixed, 50 Rotary
- Blades Quality

  2379 BOHLER

## **Separation Unit**

Separation Unit

145\*115cm

## Standard Equipment

2-3-4-5-6 Mm Crushing Sieves, Dust Cyclone, Plastic Helezon, Magnetic Output Belt