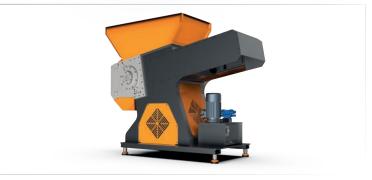

## CM-80 PROFESSIONAL

**Click for Detailed Information!** 

05 www.cabmill.com

Hourly Processing Capacity

• 1000 KG / Hr 4mm Sieve

## **Granulation Unit**

Crushing Engine • 55 kW

Number of Blades

• 2 Fixed, 35 Rotary

Blades Quality

2379 BOHLER

## **Separation Unit**

Separation Unit

• 120\*120cm

### Standard Equipment

2-3-4-5-6 Mm Crushing Sieves, Dust Cyclone, Plastic Helezon, Loading Belt, Magnetic Output Belt

### Area Covered

• 75 m²

Dimensions

• 830\*870\*420 cm

## Weight

• 6.500 Kg

- Total Required Energy and Amperage
- 160 KVA / 160 Amper

Crushing Engine Power

• 55 kW

Total Engine Power

• 80 kW

## **Usage Areas**

Copper and Aluminum Cable

Electronic Waste Card

**Rigid Plastic** 

Radiator