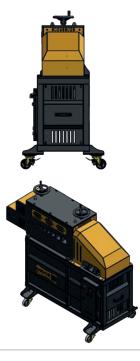

## CM-120 PRO

The most professional for you

|    | Processing<br>apacity | Dimensions  | Weight    | Number of Blades  | Conveyor Belt | Magnetic Belt | Plastic Helezon | Size of Separatior |
|----|-----------------------|-------------|-----------|-------------------|---------------|---------------|-----------------|--------------------|
| 20 | 000 KG                | 930*870*420 | 11.000 KG | 4 Fixed 55 Rotary | Available     | Available     | Available       | 120*150CM          |

## CM-120 PROFESSIONAL

03 www.cabmill.com

Hourly Processing Capacity

• 2000 KG / Hr 4mm Sieve

## Area Covered

• 100 m²

Dimensions

• 930\*870\*420 cm

## Weight

• 11.000 Kg

- Total Required Energy and Amperage
- 250 KVA / 280 Amper

**Crushing Engine Power** 

• 90 kW

Total Engine Power

• 130 kW