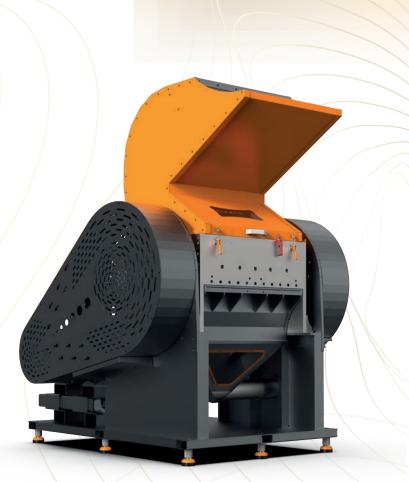

## SHREDDER

The most professional for you

It can be manufactured according to the requested capacity and usage areas.

| Hourly Processing<br>Capacity | Dimensions  | Weight   | Number of Blades  | Conveyor Belt |
|-------------------------------|-------------|----------|-------------------|---------------|
| 1500 KG                       | 120*200*150 | 1.000 KG | 2 Fixed 18 Rotary | Optional      |

## **TECHNICAL INFORMATION**

Hourly Processing Capacity

• 1500 KG / Hr 4mm Sieve

## Shredding

Crushing Engine

• 22 kW

Number of Blades
• 2 Fixed, 18 Rotary

Blades Quality

• 2379 BOHLER

Area Covered

• 3 m²

Dimensions • 120\*200\*150 cm

Weight

• 1.000 Kg

Total Required Amperage

• 63 Amper

Crushing Engine Power • 22 kW

Total Engine Power

• 25 kW

Controlled with PLC

It can be manufactured according to the requested capacity and usage areas.