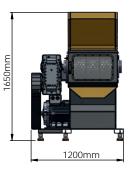

## CM-120 PROFESSIONAL

03 www.cabmill.com

Hourly Processing Capacity

• 2000 KG / Hr 4mm Sieve

## Area Covered

• 100 m²

Dimensions

• 930\*870\*420 cm