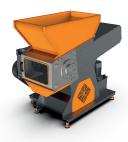

## CM-120 PRO

The most professional for you

|    | Processing<br>apacity | Dimensions  | Weight    | Number of Blades  | Conveyor Belt | Magnetic Belt | Plastic Helezon | Size of Separatior |
|----|-----------------------|-------------|-----------|-------------------|---------------|---------------|-----------------|--------------------|
| 20 | 000 KG                | 930*870*420 | 11.000 KG | 4 Fixed 55 Rotary | Available     | Available     | Available       | 120*150CM          |

## CM-120 PROFESSIONAL

03 www.cabmill.com

Hourly Processing Capacity

• 2000 KG / Hr 4mm Sieve

## **Granulation Unit**

Crushing Engine • 90 kW

Number of Blades

• 4 Fixed, 55 Rotary

Blades Quality

2379 BOHLER

## **Separation Unit**

Separation Unit

• 150\*120cm

### Standard Equipment

2-3-4-5-6 Mm Crushing Sieves, Dust Cyclone, Plastic Helezon, Loading Belt, Magnetic Output Belt

## Area Covered

• 100 m²

Dimensions

• 930\*870\*420 cm

## Weight

• 11.000 Kg

- Total Required Energy and Amperage
- 250 KVA / 280 Amper

**Crushing Engine Power** 

• 90 kW

Total Engine Power

• 130 kW

## **Usage Areas**

Copper and Aluminum Cable

Electronic Waste Card

Rigid Plastic

Radiator