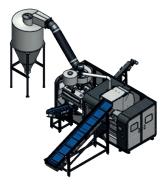

## CM-10 PROFESSIONAL

Click for Detailed Information!

Hourly Processing Capacity

• 750 KG / Hr 4mm Sieve

## **Granulation Unit**

Crushing Engine • 37 kW

Number of Blades

- 4 Fixed, 50 Rotary
- Blades Quality

  2379 BOHLER

## **Separation Unit**

Separation Unit

145\*115cm

## Standard Equipment

2-3-4-5-6 Mm Crushing Sieves, Dust Cyclone, Plastic Helezon, Magnetic Output Belt

### Area Covered

- 35 m²
- Dimensions
- 830\*870\*420 cm

## Weight

- 3.500 Kg
- Total Required Energy and Amperage
- 100 KVA / 110 Amper
- Crushing Engine Power • 37 kW
- 37 KVV
- Total Engine Power • 50 kW

## Usage Areas

Copper and Aluminum Cable

Electronic Waste Card

**Rigid Plastic** 

Radiator