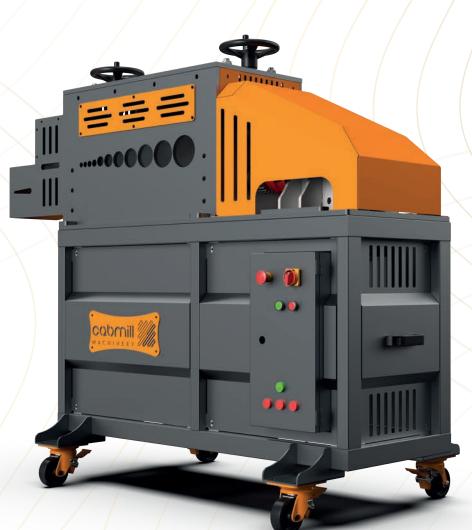

## CM-120 PROFESSIONAL

03 www.cabmill.com

Hourly Processing Capacity

• 2000 KG / Hr 4mm Sieve

## **Granulation Unit**

Crushing Engine • 90 kW

Number of Blades

• 4 Fixed, 55 Rotary

Blades Quality

2379 BOHLER

## **Separation Unit**

Separation Unit

• 150\*120cm

### Standard Equipment

2-3-4-5-6 Mm Crushing Sieves, Dust Cyclone, Plastic Helezon, Loading Belt, Magnetic Output Belt

## Area Covered

• 100 m²

Dimensions

• 930\*870\*420 cm

## Weight

• 11.000 Kg

- Total Required Energy and Amperage
- 250 KVA / 280 Amper

**Crushing Engine Power** 

• 90 kW

Total Engine Power

• 130 kW