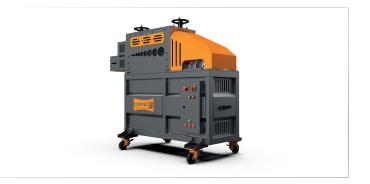

## CM-120 PRO

The most professional for you

|    | Processing<br>apacity | Dimensions  | Weight    | Number of Blades  | Conveyor Belt | Magnetic Belt | Plastic Helezon | Size of Separatior |
|----|-----------------------|-------------|-----------|-------------------|---------------|---------------|-----------------|--------------------|
| 20 | 000 KG                | 930*870*420 | 11.000 KG | 4 Fixed 55 Rotary | Available     | Available     | Available       | 120*150CM          |

## CM-120 PROFESSIONAL

03 www.cabmill.com

Hourly Processing Capacity

• 2000 KG / Hr 4mm Sieve

## Area Covered

• 100 m²

Dimensions

• 930\*870\*420 cm

## Weight

• 11.000 Kg

- Total Required Energy and Amperage
- 250 KVA / 280 Amper

**Crushing Engine Power** 

• 90 kW

Total Engine Power

• 130 kW