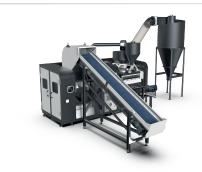

## CM-80 PROFESSIONAL

**Click for Detailed Information!** 

05 www.cabmill.com

Hourly Processing Capacity

• 1000 KG / Hr 4mm Sieve

## **Granulation Unit**

Crushing Engine • 55 kW

Number of Blades

• 2 Fixed, 35 Rotary

Blades Quality

2379 BOHLER

## **Separation Unit**

Separation Unit

• 120\*120cm

### Standard Equipment

2-3-4-5-6 Mm Crushing Sieves, Dust Cyclone, Plastic Helezon, Loading Belt, Magnetic Output Belt

### Area Covered

• 75 m²

Dimensions

• 830\*870\*420 cm

## Weight

• 6.500 Kg

- Total Required Energy and Amperage
- 160 KVA / 160 Amper

Crushing Engine Power

• 55 kW

Total Engine Power

• 80 kW

## **Usage Areas**

Copper and Aluminum Cable

Electronic Waste Card

**Rigid Plastic** 

Radiator