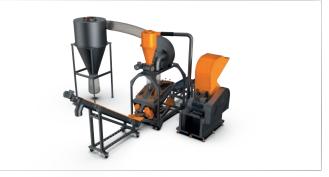

## CM-120 PROFESSIONAL

03 www.cabmill.com

Hourly Processing Capacity

• 2000 KG / Hr 4mm Sieve

## **Granulation Unit**

Crushing Engine • 90 kW

Number of Blades

• 4 Fixed, 55 Rotary

Blades Quality

2379 BOHLER

## **Separation Unit**

Separation Unit

• 150\*120cm

### Standard Equipment

2-3-4-5-6 Mm Crushing Sieves, Dust Cyclone, Plastic Helezon, Loading Belt, Magnetic Output Belt

## Area Covered

• 100 m²

Dimensions

• 930\*870\*420 cm

## Weight

• 11.000 Kg

- Total Required Energy and Amperage
- 250 KVA / 280 Amper

**Crushing Engine Power** 

• 90 kW

Total Engine Power

• 130 kW

## **Usage Areas**

Copper and Aluminum Cable

Electronic Waste Card

Rigid Plastic

Radiator