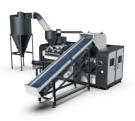

## CM-120 PROFESSIONAL

03 www.cabmill.com

Hourly Processing Capacity

• 2000 KG / Hr 4mm Sieve

## **Granulation Unit**

Crushing Engine • 90 kW

Number of Blades

• 4 Fixed, 55 Rotary

Blades Quality

2379 BOHLER

## **Separation Unit**

Separation Unit

• 150\*120cm

### Standard Equipment

2-3-4-5-6 Mm Crushing Sieves, Dust Cyclone, Plastic Helezon, Loading Belt, Magnetic Output Belt

## Area Covered

• 100 m²

Dimensions

• 930\*870\*420 cm

## Weight

• 11.000 Kg

- Total Required Energy and Amperage
- 250 KVA / 280 Amper

**Crushing Engine Power** 

• 90 kW

Total Engine Power

• 130 kW

## **Usage Areas**

Copper and Aluminum Cable

Electronic Waste Card

Rigid Plastic

Radiator