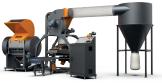

## CM-10 PROFESSIONAL

Click for Detailed Information!

Hourly Processing Capacity

• 750 KG / Hr 4mm Sieve

## **Granulation Unit**

Crushing Engine • 37 kW

Number of Blades

- 4 Fixed, 50 Rotary
- Blades Quality

  2379 BOHLER

## **Separation Unit**

Separation Unit

145\*115cm

## Standard Equipment

2-3-4-5-6 Mm Crushing Sieves, Dust Cyclone, Plastic Helezon, Magnetic Output Belt

### Area Covered

- 35 m²
- Dimensions
- 830\*870\*420 cm

## Weight

- 3.500 Kg
- Total Required Energy and Amperage
- 100 KVA / 110 Amper
- Crushing Engine Power • 37 kW
- 37 KVV
- Total Engine Power • 50 kW

## Usage Areas

Copper and Aluminum Cable

Electronic Waste Card

**Rigid Plastic** 

Radiator