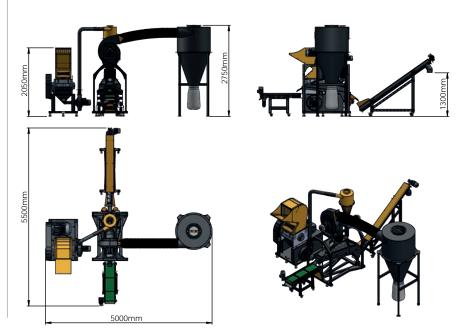

## CM-120 PROFESSIONAL

03 www.cabmill.com

Hourly Processing Capacity

• 2000 KG / Hr 4mm Sieve

## **Granulation Unit**

Crushing Engine • 90 kW

Number of Blades

• 4 Fixed, 55 Rotary

Blades Quality

2379 BOHLER

## **Separation Unit**

Separation Unit

• 150\*120cm

### Standard Equipment

2-3-4-5-6 Mm Crushing Sieves, Dust Cyclone, Plastic Helezon, Loading Belt, Magnetic Output Belt

## Area Covered

• 100 m²

Dimensions

• 930\*870\*420 cm

## Weight

• 11.000 Kg

- Total Required Energy and Amperage
- 250 KVA / 280 Amper

**Crushing Engine Power** 

• 90 kW

Total Engine Power

• 130 kW