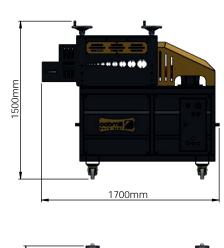

## Area Covered

• 100 m²

Dimensions

• 930\*870\*420 cm

## Weight

• 11.000 Kg

- Total Required Energy and Amperage
- 250 KVA / 280 Amper

**Crushing Engine Power** 

• 90 kW

Total Engine Power

• 130 kW