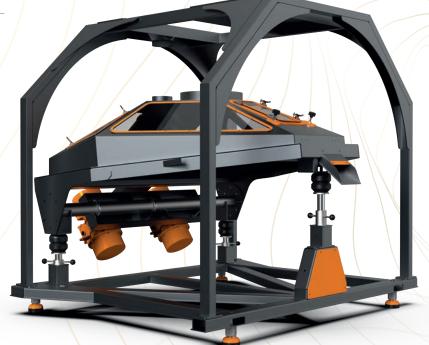

## **Vibration Sieve**

## **TECHNICAL INFORMATION**

Engine

• 2 Pieces 0.55kW Vibro Engine

Sieve • 3-Layers Elimination (Optional)

Sieve Tape • 850x1850mm (Optional)

• Production can be made in requested sizes.

• It is used to classify materials according to their sizes.

- Sieves can be changed depending on the size of the material.
- It is used to classify crushed and separated copper or aluminum according to different grain sizes or to recover all copper or aluminum powder remaining in plastic granules.

## Usage Areas

Copper and Aluminum Cable

Granule Plastic

Granule Metal