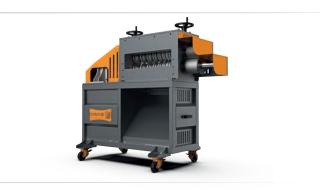

## CM-80 PROFESSIONAL

**Click for Detailed Information!** 

05 www.cabmill.com

Hourly Processing Capacity

• 1000 KG / Hr 4mm Sieve

## **Granulation Unit**

Crushing Engine • 55 kW

Number of Blades

• 2 Fixed, 35 Rotary

Blades Quality

2379 BOHLER

## **Separation Unit**

Separation Unit

• 120\*120cm

### Standard Equipment

2-3-4-5-6 Mm Crushing Sieves, Dust Cyclone, Plastic Helezon, Loading Belt, Magnetic Output Belt