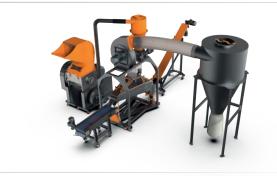

## CM-120 PROFESSIONAL

03 www.cabmill.com

Hourly Processing Capacity

• 2000 KG / Hr 4mm Sieve

## **Granulation Unit**

Crushing Engine • 90 kW

Number of Blades

• 4 Fixed, 55 Rotary

Blades Quality

2379 BOHLER

## **Separation Unit**

Separation Unit

• 150\*120cm

### Standard Equipment

2-3-4-5-6 Mm Crushing Sieves, Dust Cyclone, Plastic Helezon, Loading Belt, Magnetic Output Belt

## Area Covered

• 100 m²

Dimensions

• 930\*870\*420 cm

## Weight

• 11.000 Kg

- Total Required Energy and Amperage
- 250 KVA / 280 Amper

**Crushing Engine Power** 

• 90 kW

Total Engine Power

• 130 kW