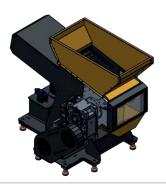

## CM-10

The most professional for you

| Hourly Processing<br>Capacity | Dimensions  | Weight   | Number of Blades  | Conveyor Belt | Magnetic Belt | Plastic Helezon | Size of Separation |
|-------------------------------|-------------|----------|-------------------|---------------|---------------|-----------------|--------------------|
| 750 KG                        | 230*650*290 | 3.500 KG | 4 Fixed 50 Rotary | Optional      | Available     | Available       | 145*115CM          |

## **Separation Unit**

Separation Unit

145\*115cm

## Standard Equipment

2-3-4-5-6 Mm Crushing Sieves, Dust Cyclone, Plastic Helezon, Magnetic Output Belt