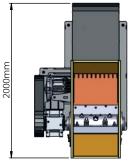

## Weight

• 11.000 Kg

- Total Required Energy and Amperage
- 250 KVA / 280 Amper

**Crushing Engine Power** 

• 90 kW

Total Engine Power

• 130 kW