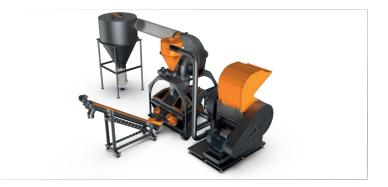

## CM-120 PROFESSIONAL

03 www.cabmill.com

Hourly Processing Capacity

• 2000 KG / Hr 4mm Sieve

## **Granulation Unit**

Crushing Engine • 90 kW

Number of Blades

• 4 Fixed, 55 Rotary

Blades Quality

2379 BOHLER

## **Separation Unit**

Separation Unit

• 150\*120cm

### Standard Equipment

2-3-4-5-6 Mm Crushing Sieves, Dust Cyclone, Plastic Helezon, Loading Belt, Magnetic Output Belt

## Area Covered

• 100 m²

Dimensions

• 930\*870\*420 cm

## Weight

• 11.000 Kg

- Total Required Energy and Amperage
- 250 KVA / 280 Amper

**Crushing Engine Power** 

• 90 kW

Total Engine Power

• 130 kW

## **Usage Areas**

Copper and Aluminum Cable

Electronic Waste Card

Rigid Plastic

Radiator